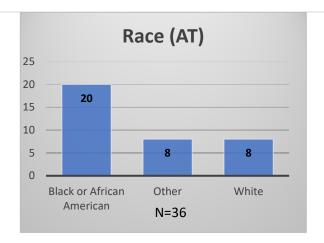

## Daily Data Dashboard – April 18, 2023 Demographics for JTDC Population Tuesday Morning Midnight Count

Total # of probation Involved youth<sup>1</sup>: 1,159











Data sources: cFive Supervisor – Probation Population and RMIS – JTDC Population

<sup>&</sup>lt;sup>1</sup> Probation Active: Any youth who is pending sentencing with an active social history, has been formally placed on probation or supervision with Cook County Juvenile Probation on the date of the report.

<sup>\*</sup>Age, Gender and Race for Criminal Court population (N=1) is not represented in this report.

## Daily Data Dashboard – April 18, 2023 Demographics for JTDC Population Tuesday Morning Midnight Count