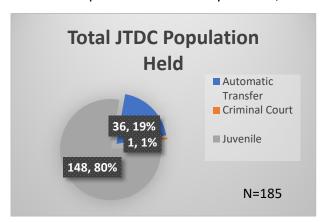

<sup>\*</sup>Age, Gender and Race for Criminal Court population (N=1) is not represented in this report.