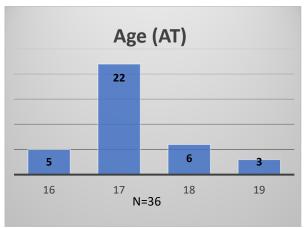

## Daily Data Dashboard – April 18, 2023 Demographics for JTDC Population Tuesday Morning Midnight Count

Total # of probation Involved youth<sup>1</sup>: 1,159











Data sources: cFive Supervisor – Probation Population and RMIS – JTDC Population

<sup>&</sup>lt;sup>1</sup> Probation Active: Any youth who is pending sentencing with an active social history, has been formally placed on probation or supervision with Cook County Juvenile Probation on the date of the report.

<sup>\*</sup>Age, Gender and Race for Criminal Court population (N=1) is not represented in this report.

## Daily Data Dashboard – April 18, 2023 Demographics for JTDC Population Tuesday Morning Midnight Count