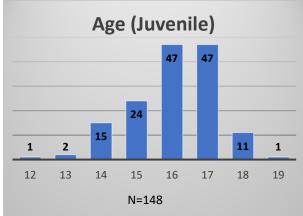

## Daily Data Dashboard – April 18, 2023 Demographics for JTDC Population Tuesday Morning Midnight Count

Total # of probation Involved youth<sup>1</sup>: 1,159











Data sources: cFive Supervisor – Probation Population and RMIS – JTDC Population

<sup>&</sup>lt;sup>1</sup> Probation Active: Any youth who is pending sentencing with an active social history, has been formally placed on probation or supervision with Cook County Juvenile Probation on the date of the report.

<sup>\*</sup>Age, Gender and Race for Criminal Court population (N=1) is not represented in this report.

## Daily Data Dashboard – April 18, 2023 Demographics for JTDC Population Tuesday Morning Midnight Count