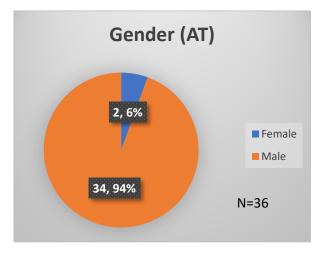

<sup>\*</sup>Age, Gender and Race for Criminal Court population (N=1) is not represented in this report.