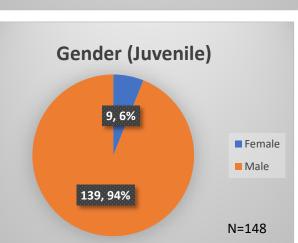

## Daily Data Dashboard – April 18, 2023 Demographics for JTDC Population Tuesday Morning Midnight Count

Total # of probation Involved youth<sup>1</sup>: 1,159











Data sources: cFive Supervisor – Probation Population and RMIS – JTDC Population

<sup>&</sup>lt;sup>1</sup> Probation Active: Any youth who is pending sentencing with an active social history, has been formally placed on probation or supervision with Cook County Juvenile Probation on the date of the report.

<sup>\*</sup>Age, Gender and Race for Criminal Court population (N=1) is not represented in this report.

## Daily Data Dashboard – April 18, 2023 Demographics for JTDC Population Tuesday Morning Midnight Count