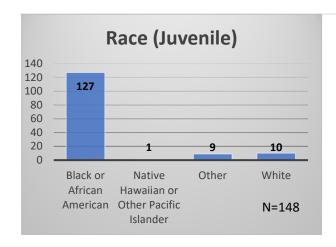

## Daily Data Dashboard – April 18, 2023 Demographics for JTDC Population Tuesday Morning Midnight Count

Total # of probation Involved youth<sup>1</sup>: 1,159











Data sources: cFive Supervisor – Probation Population and RMIS – JTDC Population

<sup>&</sup>lt;sup>1</sup> Probation Active: Any youth who is pending sentencing with an active social history, has been formally placed on probation or supervision with Cook County Juvenile Probation on the date of the report.

<sup>\*</sup>Age, Gender and Race for Criminal Court population (N=1) is not represented in this report.

## Daily Data Dashboard – April 18, 2023 Demographics for JTDC Population Tuesday Morning Midnight Count